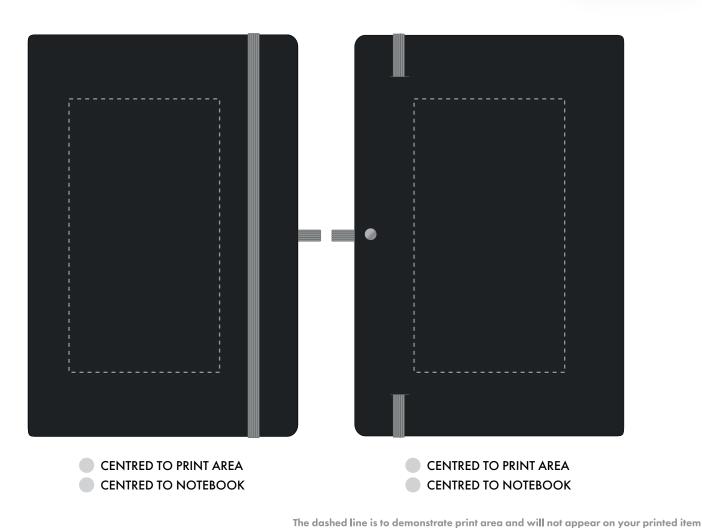

## PANTONE REFERENCE(S)

Debossing/Foil blocking

Due to the nature of the product the print position may vary by 2 - 3 mm

Product Image for visualisation - colours may vary

ARTWORK SCALE 50%

| ARTWORK SCALE 100%           |        | ARTWORK SCALE 100%           |
|------------------------------|--------|------------------------------|
| Max print area: 80mm x 145mm |        | Max print area: 80mm x 145mm |
| ,                            |        | ·                            |
| 1                            |        |                              |
|                              | I<br>I |                              |
|                              | I<br>I |                              |
|                              | I<br>I |                              |
|                              | 1      |                              |
|                              | 1      |                              |
|                              | I<br>I |                              |
| 1                            | I<br>I |                              |
|                              | I<br>I |                              |
| 1                            | I<br>I |                              |
|                              | I<br>I |                              |
| 1                            | I<br>I |                              |
|                              | 1      |                              |
|                              | 1      |                              |
|                              | 1      |                              |
|                              | I<br>I |                              |
|                              | I<br>I |                              |
|                              | I<br>I |                              |
|                              | 1      |                              |
|                              |        |                              |
|                              |        |                              |
|                              |        |                              |
|                              |        |                              |